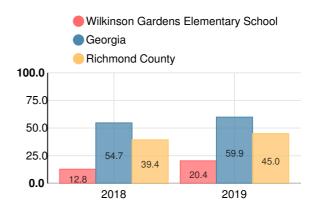

# Reading at or above the Grade Level Target (3rd Grade)

Percent of students in grade 3 achieving Lexile measure equal to or greater than 670