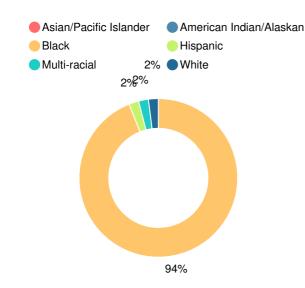

Year | Wilkinson<br>Gardens<br>Elementary<br>School |
|------|----------------------------------------------|
| 2019 | F                                            |
| 2018 | F                                            |
| 2017 | F                                            |
| 2016 | F                                            |
| 2015 | F                                            |

| Grade conversion |           |  |
|------------------|-----------|--|
| Α                | 90 - 100  |  |
| В                | 80 - 89.9 |  |
| С                | 70 - 79.9 |  |
| D                | 60 - 69.9 |  |
| F                | 0 - 59.9  |  |

### **CCRPI Single Score**





**Student Mobility Rate** 

29.4%

## **School Climate Star Rating**



## **Per Pupil Expenditures**



## Race/Ethnicity



### **Economically Disadvantaged (ED)**



### Students with Disability (SWD)



### **English Language Learners (ELL)**



# Elementary

### **CCRPI Score**

### **Wilkinson Gardens Elementary School**

| Indicator       | 2019 |
|-----------------|------|
| Content Mastery | 22.1 |
| Progress        | 81.4 |
| Closing Gaps    | 10.7 |
| Readiness       | 59.2 |
| CCRPI Score     | 48.6 |

### **English**

Percent of students scoring in each performance level on 2019 Georgia Milestones for elementary grades



### **Mathematics**

Percent of students scoring in each performance level on 2019 Georgia Milestones for elementary grades



### Science

Percent of students scoring in each performance level on 2019 Georgia Milestones for elementary grades



### **Social Studies**

Percent of