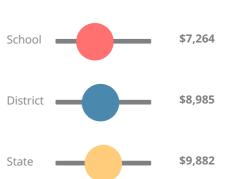

chool Wide

F48.6

| Year | Wilkinson<br>Gardens<br>Elementary<br>School |
|------|----------------------------------------------|
| 2019 | F                                            |
| 2018 | F                                            |
| 2017 | F                                            |
| 2016 | F                                            |
| 2015 | F                                            |

| Grade conversion |           |  |
|------------------|-----------|--|
| Α                | 90 - 100  |  |
| В                | 80 - 89.9 |  |
| С                | 70 - 79.9 |  |
| D                | 60 - 69.9 |  |
| F                | 0 - 59.9  |  |

### **CCRPI Single Score**





**Student Mobility Rate** 

29.4%

## **School Climate Star Rating**



## **Per Pupil Expenditures**



## Race/Ethnicity



### **Economically Disadvantaged (ED)**



### Students with Disability (SWD)



### **English Language Learners (ELL)**



# Elementary

### **CCRPI Score**

### **Wilkinson Gardens Elementary School**

| Indicator       | 2019 |
|-----------------|------|
| Content Mastery | 22.1 |
| Progress        | 81.4 |
| Closing Gaps    | 10.7 |
| Readiness       | 59.2 |
| CCRPI Score     | 48.6 |

### **English**

Percent of students scoring in each performance level on 2019 Georgia Milestones for elementary grades



### **Mathematics**

Percent of students scoring in each performance level on 2019 Georgia Milestones for elementary grades



### Science

Percent of students scoring in each performance level on 2019 Georgia Milestones for elementary grades



### **Social S