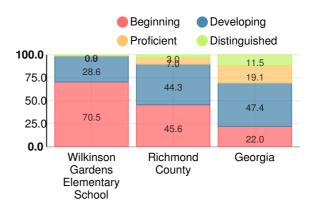

### Science

Percent of students scoring in each performance level on 2019 Georgia Milestones for elementary grades