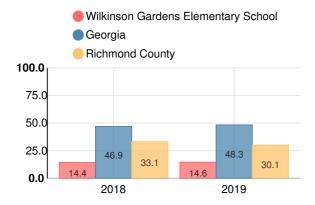

# Reading at or above the Grade Level Target (3rd Grade)

Percent of students in grade 3 achieving Lexile measure equal to or greater than 670