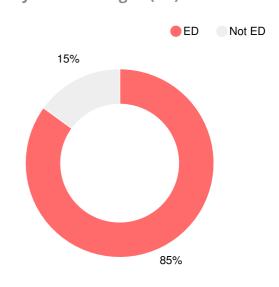

r>School |
|------|----------------------------------------------|
| 2019 | F                                            |
| 2018 | F                                            |
| 2017 | F                                            |
| 2016 | F                                            |
| 2015 | F                                            |

| Grade conversion |           |  |
|------------------|-----------|--|
| Α                | 90 - 100  |  |
| В                | 80 - 89.9 |  |
| С                | 70 - 79.9 |  |
| D                | 60 - 69.9 |  |
| F                | 0 - 59.9  |  |

### **CCRPI Single Score**





**Student Mobility Rate** 

29.4%

## **School Climate Star Rating**



## **Per Pupil Expenditures**



## Race/Ethnicity



### **Economically Disadvantaged (ED)**



### Students with Disability (SWD)



### **English Language Learners (ELL)**



# Elementary

### **CCRPI Score**

### **Wilkinson Gardens Elementary School**

| Indicator       | 2019 |
|-----------------|------|
| Content Mastery | 22.1 |
| Progress        | 81.4 |
| Closing Gaps    | 10.7 |
| Readiness       | 59.2 |
| CCRPI Score     | 48.6 |

### **English**

Percent of students scoring in each performance level on 2019 Georgia Milestones for elementary grades



### **Mathematics**

Percent of students scoring in each performance level on 2019 Georgia Milestones for elementary grades



### Science

Percent of students scoring in each performance level on 2019 Georgia Milestones for elementary grades



### **Social Studies**

Percent of students scoring in each performance level