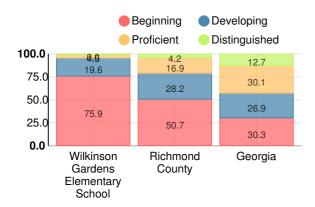

### **Mathematics**

Percent of students scoring in each performance level on 2019 Georgia Milestones for elementary grades