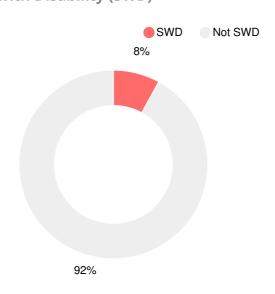

---------------------------|
| 2019 | F                                            |
| 2018 | F                                            |
| 2017 | F                                            |
| 2016 | F                                            |
| 2015 | F                                            |

| Grade conversion |           |  |
|------------------|-----------|--|
| Α                | 90 - 100  |  |
| В                | 80 - 89.9 |  |
| С                | 70 - 79.9 |  |
| D                | 60 - 69.9 |  |
| F                | 0 - 59.9  |  |

### **CCRPI Single Score**





**Student Mobility Rate** 

29.4%

## **School Climate Star Rating**



## **Per Pupil Expenditures**



## Race/Ethnicity



### **Economically Disadvantaged (ED)**



### Students with Disability (SWD)



### **English Language Learners (ELL)**



# Elementary

### **CCRPI Score**

### **Wilkinson Gardens Elementary School**

| Indicator       | 2019 |
|-----------------|------|
| Content Mastery | 22.1 |
| Progress        | 81.4 |
| Closing Gaps    | 10.7 |
| Readiness       | 59.2 |
| CCRPI Score     | 48.6 |

### **English**

Percent of students scoring in each performance level on 2019 Georgia Milestones for elementary grades



### **Mathematics**

Percent of students scoring in each performance level on 2019 Georgia Milestones for elementary grades



### Science

Percent of students scoring in each performance level on 2019 Georgia Milestones for elementary grades



### **Social Studies**

Percent of students scoring in each performance level on 2019 Georgia Milestones for element