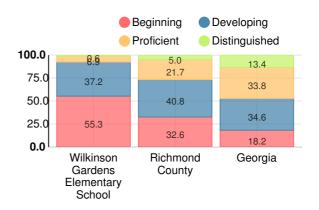

### **English**

Percent of students scoring in each performance level on 2019 Georgia Milestones for elementary grades