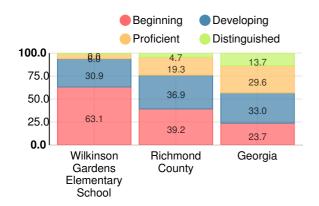

### **English**

Percent of students scoring in each performance level on 2019 Georgia Milestones for elementary grades