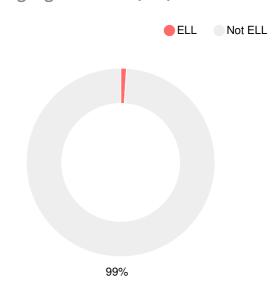

|
| 2018 | F                                            |
| 2017 | F                                            |
| 2016 | F                                            |
| 2015 | F                                            |

| Grade conversion |           |  |
|------------------|-----------|--|
| Α                | 90 - 100  |  |
| В                | 80 - 89.9 |  |
| С                | 70 - 79.9 |  |
| D                | 60 - 69.9 |  |
| F                | 0 - 59.9  |  |

### **CCRPI Single Score**





**Student Mobility Rate** 

29.4%

## **School Climate Star Rating**



## **Per Pupil Expenditures**



## Race/Ethnicity



### **Economically Disadvantaged (ED)**



### Students with Disability (SWD)



### **English Language Learners (ELL)**



# Elementary

### **CCRPI Score**

### **Wilkinson Gardens Elementary School**

| Indicator       | 2019 |
|-----------------|------|
| Content Mastery | 22.1 |
| Progress        | 81.4 |
| Closing Gaps    | 10.7 |
| Readiness       | 59.2 |
| CCRPI Score     | 48.6 |

### **English**

Percent of students scoring in each performance level on 2019 Georgia Milestones for elementary grades



### **Mathematics**

Percent of students scoring in each performance level on 2019 Georgia Milestones for elementary grades



### Science

Percent of students scoring in each performance level on 2019 Georgia Milestones for elementary grades



### **Social Studies**

Percent of students scoring in each performance level on 2019 Georgia Milestones for elementary grades



# Reading at or above the Gra