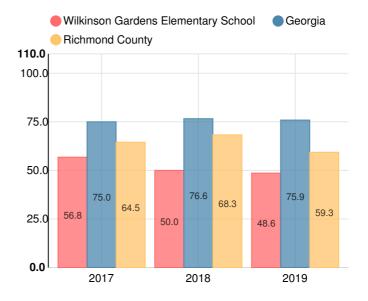

### **CCRPI Score**

### **Wilkinson Gardens Elementary School**

| Indicator       | 2019 |
|-----------------|------|
| Content Mastery | 22.1 |
| Progress        | 81.4 |
| Closing Gaps    | 10.7 |
| Readiness       | 59.2 |
| CCRPI Score     | 48.6 |